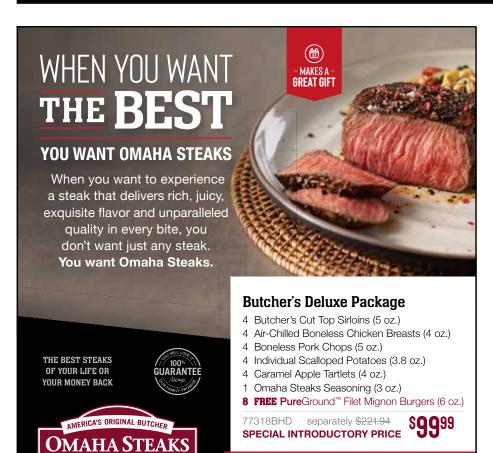

Order Now! » OmahaSteaks.com/Deluxe9538 | 1.833.789.0139

Ask for your 8 FREE burgers with offer 77318BHD

Savings shown over aggregated single item base price. 8 free 6 oz. burgers will be sent to each shipping address that includes SKU 77318. Limit 2 on select items at these exclusive prices. While supplies last, Items may be substituted due to inventory limitations. Standard shipping rates will be applied and are subject to change. Minimum purchase and other restrictions may apply. Some products may not be available for sale in your area. Sales are subject to OmahaSteaks.com/terms-of-use0St. Expires 12/31/24. 1 24M6729 | Omaha Steaks, LLC

SINCE 1917

**8 FREE BURGERS** (A \$37 VALUE)

THE LAKE TO LAKE SHOPPER Tuesday, November 12, 2024