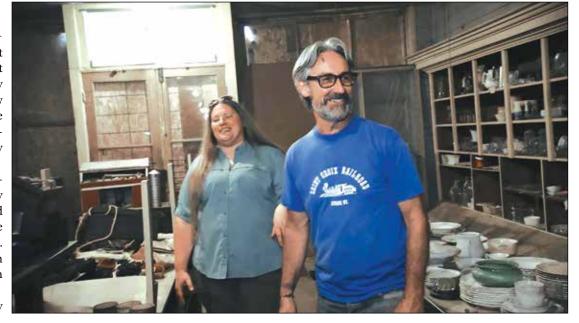

#### Olson, Forest Junction featured on 'American Pickers'

By David Nordby The Brillion News

FOREST JUNCTION - It might not have been the best kept secret in Forest Junction last July when Mike Wolfe and the crew from "American Pickers," the popular antique-collecting reality show that airs on the History Channel, was in town filming.

Tracy Olson and her collection of antiques, plus the history of Forest Junction, were featured in the episode that aired for the first time last Wednesday, Oct. 30, and is still being viewed with on demand viewing and through clips on social media.

Olson, like Wolfe, is a history junkie.

"I'm kind of obsessed with it. I've been into antique dealing for over 20 years, maybe even a little bit longer, and just been a history

Tracy Olson, left, of Forest Junction, was featured on last week's episode of "American Pickers," a TV sensation that featured Mike Wolfe, right, on antique hunts. (Photo courtesy of The History Channel/screen capture)

buff my whole life," Olson said.

Olson is originally from Menasha but moved to Forest Junction after scoping it out while working as a mail carrier. She purchased the former bank to

live in and created quite an antique collection of bygone eras of Forest Junction with the Haese building.

"That whole collection ranges from housewares to farm implement to everything in between so it was kind of like Forest Junction's one-stop shop. It was kind of like the nucleus of the town," Olson said, describing the yesteryear of Forest Junction's history. "It was the second oldest building in town ... One of the buildings was a hardware store from 1873, and over time they just built on it. They did additions that they put on."

By 1884, the general store was built with a living arrangement attached to it, where the Haese family grew up. Robert Haese later took it over with his sisters. Robert Haese is profiled briefly in the episode.