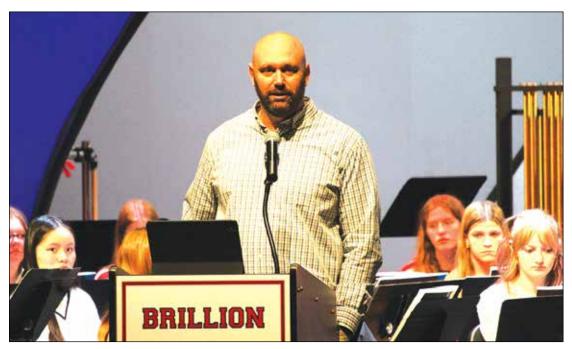

Robert Quillen is a veteran of the Army who competed tours in Iraq and South Korea from 2002 to 2006 as an electronics technician. He's now the chief operating officer at Holweg-Weber in Kiel

Quillen was the keynote speaker at the Endries Performing Arts Center in Brillion.

Quillen said veterans exemplify resilience, courage and dedication. Resilience was the key-

Robert Quillen speaks during Monday's Veterans Day presentation at the Endries Performing Arts Center at Brillion High School. Quillen completed tours with the Army in Iraq and South Korea from 2002 to 2006 as an electronics technician. He's now the chief operating officer at Holweg-Weber in Kiel. (David Nordby/BN)

word for Quillen's speech.

"As a veteran, I can tell you that resilience is more than just a word. It's a way of life. It's about facing challenges head on, overcoming obstacles, finding strength even in your darkest moments. Throughout my time in the Army and in Iraq, I witnessed resilience in action. Not only from myself, but in my fellow service members and the communities we served," Quillen said.