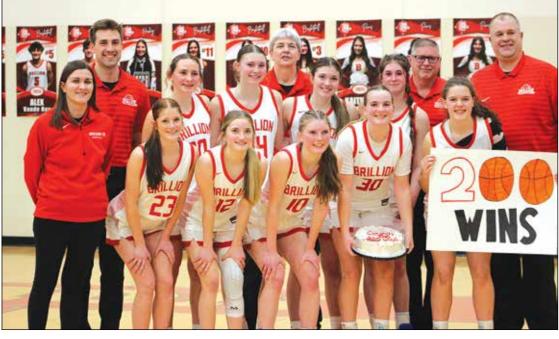

### Capelle earns 200th win as Brillion head coach

#### By David Nordby The Brillion News

6

BRILLION – Jeff Capelle has put in a quarter-century of work with Brillion athletics, and now he stands alone as the only coach to lead the girls varsity basketball team to 200 wins.

Brillion beat Roncalli 64-44 last Thursday to reach the mark.

"It's really about the relationships with the kids and all the assistant coaches I've had over the years. It's building relationships with them and getting a chance to see them prepare and work hard and continue to get better each day of the season," Capelle said.

Capelle says "that's the key component to coaching."

"Wins and losses are part of it but it's really about the relationships with the kids and all the

Brillion Coach Jeff Capelle (far right) celebrates his 200th win with his players and assistant coaches. The Lions beat Roncalli 64-44 last Thursday in a history-making game. (Cari Krepline photo)