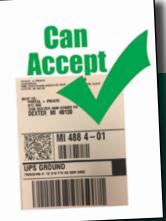

Need a package shipped? We can help!

We are also a **UPS DROP-OFF** location! Have a label with a **BARCODE** on it? Just leave it outside on our cart! We do not accept QR codes.

KOGS SE NDUOL V U E G J L E A A W N U C R V W T C N DZI WAVEHRCROEHO GMFGNI RAEHAI ROF V P Z G D S G L A S S F E C K PNPP NT TLTJ EHT GR KFAR HE CRESON A R G VXTB DE ELDDI MWA P QDVUJL TXFZLUOEY GY DN EV EXKVPR N WN L P O O M E D I U M F F S A A BGUI TARYFAJAPI G

### Zander Press Inc. is a drop-off location for UPS; we are not a UPS store.

Please leave your labeled packages outside on the cart by the front door. Please make sure there is a **BAR CODE** label on the package.

### We cannot accept labels with only the square QR code on them.

If you don't have a label we are able to process your packages. Please come inside for that service.

Color Me

|   |   |   |   |   | · |   |   |   |
|---|---|---|---|---|---|---|---|---|
| 7 | 4 | 1 | 6 | 3 | 2 | 9 | 8 | 5 |
| 5 | 8 | 2 | 4 | 1 | 9 | 3 | 6 | 7 |
| 9 | 3 | 6 | 5 | 7 | 8 | 2 | 1 | 4 |
| 1 | 6 | 9 | 3 | 2 | 5 | 7 | 4 | 8 |
| 3 | 5 | 8 | 7 | 6 | 4 | 1 | 2 | 9 |
| 2 | 7 | 4 | 8 | 9 | 1 | 6 | 5 | 3 |