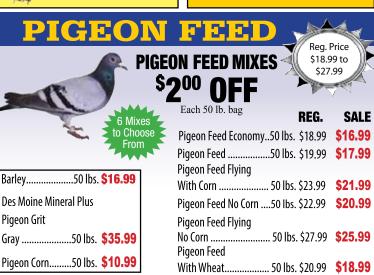

K&H, Songbird Essentials and Erva

SEED

CAGED BIRD

REG. SALE Fortified Finch. ..25 lbs. \$23.99 \$20.99 Fortified Canary ......25 lbs. \$27.99 \$24.99 Fortified Parakeet......25 lbs. \$21.99 \$18.99 Fortified Cockatiel ......25 lbs. \$22.99 \$19.99 Fortified Cockatiel N/S.....25 lbs. \$22.99 \$19.99 Fortified Parrot......25 lbs. \$29.99 \$26.99