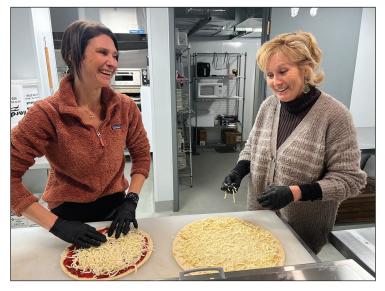

#### The Trough Underground is something unique for Brillion

**By David Nordby** The Brillion News

BRILLION - From the 1930s through the 1950s, citizens in Brillion went to the basement of the Carstens Mill building for their meat that was stored in lockers.

You have to wonder what that generation of Brillion residents would think if they could see the space now.

The Trough Underground has added something unique to the area, quickly becoming known for its pizzas and other foods in a speakeasy style bar. The bar opened as a complement to the wedding and event business at Carstens Mill, which is owned by Beth Wenzel.

Jessica Wenzel (left) and Beth Wenzel pictured making pizzas at Trough Underground in Brillion. The speakeasy style bar serves pizzas and other foods in the lower level of Carstens Mill on Water Street. (David Nordby/BN)

Jess Wenzel, the manager for Carstens Mill, created the pizza

recipes from scratch and the staff put their minds together to put a fun spin on naming the pizzas.

A customer can order "The Meat Locker" pizza with pepperoni, Canadian bacon, bacon crumbles and sausage, with the name an homage to the meat locker days in the basement.