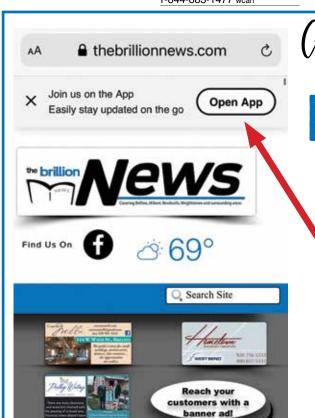

THANK YOU FOR READING!
THE LAKE TO LAKE
SHOPPER CAN BE FOUND
WEEKLY ON OUR WEBSITE
WWW.THEBRILLIONNEWS.COM

Click here to learn.

Getting your LOCAL news is even easier now with our new

# BRILLION NEWS APP

All the stories right on your home screen, chat with us and others, Like, comment and share news stories!

Join our community today by going to www.thebrillionnews.com on your phone and click the 'Open App' button to start right now!